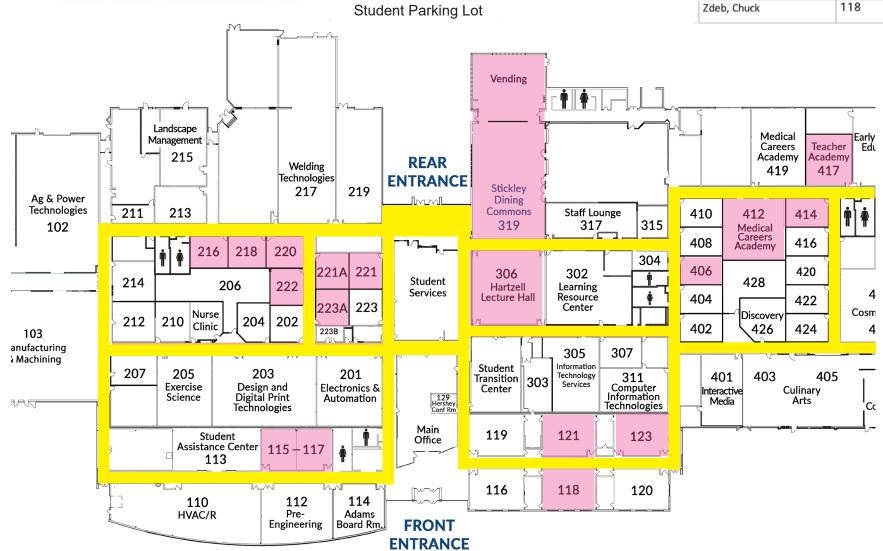

## **Teachers and Classrooms**

| Albrecht, Mary   | 223A | Daley, Sarah     | 412  | liames, Bob      | 417     | Park, Jay     | 414           | Roggenbuck, Josh  | 222        |
|------------------|------|------------------|------|------------------|---------|---------------|---------------|-------------------|------------|
| Beilstein, Doug  | 221A | Dannaher, Dave   | 220  | Jable, Glenn     | 118     | Patk, Tess    | 414           | Ruff, Don         | 118        |
| Benedict, Esther | 121  | Dannaher, Leslie | 220  | Liston, Mike     | 216     | Quiggle, Lisa | 414           | Ruff, Marilyn     | 118        |
| Benedict, Martha | 121  | Eagleson, Bill   | 221  | Mortko, Rob      | 306     | Rabung, Tom   | 221           | Semroc, Judy      | 218        |
| Bennett, Pam     | 121  | Gray, Bethany    | 306  | Oesterling, Eric | 220     | Rawson, Don   | 221 & 115-117 | Smead, John       | 412        |
| Bowell, Ruth     | 123  | Greeson, Pat     | 221A | Pace, Glen       | 115-117 | Rawson, Pam   | 115-117       | Solberg, Bob      | 223A & 417 |
|                  |      | 1                | I    |                  | 1       | -             | 1             | Stankavich, Sarah | 306        |